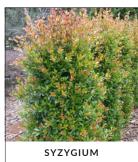

RHAPHIOLEPIS indica alba LARGE SHRUB

snow maiden
MEDIUM SHRUB

SYZYGIUM bush christmas MEDIUM SHRUB

**FRACHELOSPERMUM jasminoides**GROUND COVER

SYZYGIUM bush christmas MEDIUM SHRUB

hinterland gold LARGE SHRUB

jasminoides GROUND COVER

**VIBURNUM** odoratis simumLARGE SHRUB

VIBURNUM suspensum LARGE SHRUB

VIBURNUM tinus LARGE SHRUB

paniculata

LARGE SHRUB

MYRSINE africana SMALL SHRUB

miss muffet
SMALL SHRUB

RHAPHIOLEPIS indica alba LARGE SHRUB

snow maiden
MEDIUM SHRUB

ROSEMARY
officinalis
MEDIUM SHRUB

bush christmas
MEDIUM SHRUB