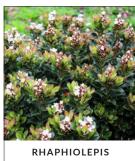

RHAPHIOLEPIS indica alba LARGE SHRUB

snow maiden
MEDIUM SHRUB

SYZYGIUM bush christmas MEDIUM SHRUB

**FRACHELOSPERMUM jasminoides**GROUND COVER

LIRIOPE EVERGREEN giant MEDIUM SHRUB

MURRAYA panniculata LARGE SHRUB

flower SMALL SHRUB

**PITTOSPORUM** miss muffet SMALL SHRUB

indica alba LARGE SHRUB

ROSEMARY officinalis MEDIUM SHRUB

fanfare GROUND COVER

paniculata

LARGE SHRUB

MYRSINE africana SMALL SHRUB

miss muffet
SMALL SHRUB

RHAPHIOLEPIS indica alba LARGE SHRUB

snow maiden
MEDIUM SHRUB

ROSEMARY
officinalis
MEDIUM SHRUB

bush christmas
MEDIUM SHRUB