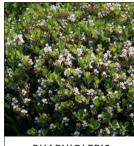

RHAPHIOLEPIS indica alba LARGE SHRUB

snow maiden
MEDIUM SHRUB

SYZYGIUM bush christmas MEDIUM SHRUB

**FRACHELOSPERMUM jasminoides**GROUND COVER

LIRIOPE EVERGREEN giant MEDIUM SHRUB

MURRAYA panniculata LARGE SHRUB

flower SMALL SHRUB

**PITTOSPORUM** miss muffet SMALL SHRUB

indica alba LARGE SHRUB

ROSEMARY officinalis MEDIUM SHRUB

fanfare GROUND COVER

paniculata

LARGE SHRUB

MYRSINE africana SMALL SHRUB

miss muffet
SMALL SHRUB

RHAPHIOLEPIS indica alba LARGE SHRUB

snow maiden
MEDIUM SHRUB

ROSEMARY
officinalis
MEDIUM SHRUB

bush christmas
MEDIUM SHRUB