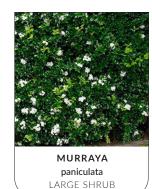

LIRIOPE EVERGREEN giant MEDIUM SHRUB

MURRAYA panniculata LARGE SHRUB

flower SMALL SHRUB

**PITTOSPORUM** miss muffet SMALL SHRUB

indica alba LARGE SHRUB

ROSEMARY officinalis MEDIUM SHRUB

fanfare GROUND COVER

### PLANT SELECTIONS

ACACIA limelight MEDIUM SHRUB

ALTERNANTHERA little ruby SMALL SHRUB

japonica
SMALL SHRUB

BUXUS sempervirens LARGE SHRUB

florida LARGE SHRUB

LAURUS nobilis LARGE SHRUB

MURRAYA

paniculata

LARGE SHRUB

MYRSINE africana SMALL SHRUB

miss muffet
SMALL SHRUB

RHAPHIOLEPIS indica alba LARGE SHRUB

snow maiden
MEDIUM SHRUB

ROSEMARY
officinalis
MEDIUM SHRUB

bush christmas
MEDIUM SHRUB