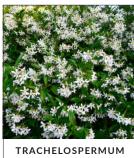

RHAPHIOLEPIS indica alba LARGE SHRUB

snow maiden
MEDIUM SHRUB

SYZYGIUM bush christmas MEDIUM SHRUB

**FRACHELOSPERMUM jasminoides**GROUND COVER

SYZYGIUM hinterland gold LARGE SHRUB

tiny trev
MEDIUM SHRUB

TRACHELOSPERMUM jasminoides GROUND COVER

VIBURNUM odoratissimum LARGE SHRUB

VIBURNUM tinus LARGE SHRUB