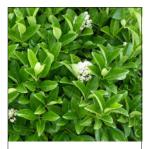

RHAPHIOLEPIS indica alba LARGE SHRUB

snow maiden
MEDIUM SHRUB

SYZYGIUM bush christmas MEDIUM SHRUB

**FRACHELOSPERMUM jasminoides**GROUND COVER

SYZYGIUM hinterland gold LARGE SHRUB

tiny trev
MEDIUM SHRUB

TRACHELOSPERMUM jasminoides GROUND COVER

VIBURNUM odoratissimum LARGE SHRUB

VIBURNUM tinus LARGE SHRUB