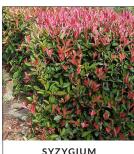

RHAPHIOLEPIS indica alba LARGE SHRUB

snow maiden
MEDIUM SHRUB

SYZYGIUM bush christmas MEDIUM SHRUB

**FRACHELOSPERMUM jasminoides**GROUND COVER

SYZYGIUM bush christmas MEDIUM SHRUB

hinterland gold LARGE SHRUB

jasminoides GROUND COVER

**VIBURNUM** odoratis simumLARGE SHRUB

VIBURNUM suspensum LARGE SHRUB

VIBURNUM tinus LARGE SHRUB

paniculata

LARGE SHRUB

MYRSINE africana SMALL SHRUB

miss muffet
SMALL SHRUB

RHAPHIOLEPIS indica alba LARGE SHRUB

snow maiden
MEDIUM SHRUB

ROSEMARY
officinalis
MEDIUM SHRUB

bush christmas
MEDIUM SHRUB