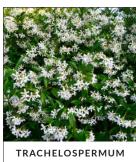

RHAPHIOLEPIS indica alba LARGE SHRUB

snow maiden
MEDIUM SHRUB

SYZYGIUM bush christmas MEDIUM SHRUB

**FRACHELOSPERMUM jasminoides**GROUND COVER

SYZYGIUM hinterland gold LARGE SHRUB

tiny trev
MEDIUM SHRUB

TRACHELOSPERMUM jasminoides GROUND COVER

VIBURNUM odoratissimum LARGE SHRUB

VIBURNUM tinus LARGE SHRUB