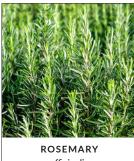

LIRIOPE EVERGREEN giant MEDIUM SHRUB

MURRAYA panniculata LARGE SHRUB

flower SMALL SHRUB

**PITTOSPORUM** miss muffet SMALL SHRUB

indica alba LARGE SHRUB

ROSEMARY officinalis MEDIUM SHRUB

fanfare GROUND COVER

paniculata

LARGE SHRUB

MYRSINE africana SMALL SHRUB

miss muffet
SMALL SHRUB

RHAPHIOLEPIS indica alba LARGE SHRUB

snow maiden
MEDIUM SHRUB

ROSEMARY
officinalis
MEDIUM SHRUB

bush christmas
MEDIUM SHRUB