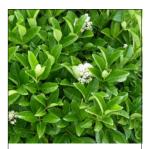

RHAPHIOLEPIS indica alba LARGE SHRUB

snow maiden
MEDIUM SHRUB

SYZYGIUM bush christmas MEDIUM SHRUB

**FRACHELOSPERMUM jasminoides**GROUND COVER

SYZYGIUM hinterland gold LARGE SHRUB

tiny trev
MEDIUM SHRUB

TRACHELOSPERMUM jasminoides GROUND COVER

VIBURNUM odoratissimum LARGE SHRUB

VIBURNUM tinus LARGE SHRUB