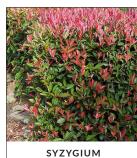

RHAPHIOLEPIS indica alba LARGE SHRUB

snow maiden
MEDIUM SHRUB

SYZYGIUM bush christmas MEDIUM SHRUB

**FRACHELOSPERMUM jasminoides**GROUND COVER

SYZYGIUM bush christmas MEDIUM SHRUB

hinterland gold LARGE SHRUB

jasminoides GROUND COVER

**VIBURNUM** odoratis simumLARGE SHRUB

VIBURNUM suspensum LARGE SHRUB

VIBURNUM tinus LARGE SHRUB

paniculata

LARGE SHRUB

MYRSINE africana SMALL SHRUB

miss muffet
SMALL SHRUB

RHAPHIOLEPIS indica alba LARGE SHRUB

snow maiden
MEDIUM SHRUB

ROSEMARY
officinalis
MEDIUM SHRUB

bush christmas
MEDIUM SHRUB

SYZYGIUM hinterland gold LARGE SHRUB

tiny trev
MEDIUM SHRUB

TRACHELOSPERMUM jasminoides GROUND COVER

VIBURNUM odoratissimum LARGE SHRUB

VIBURNUM tinus LARGE SHRUB