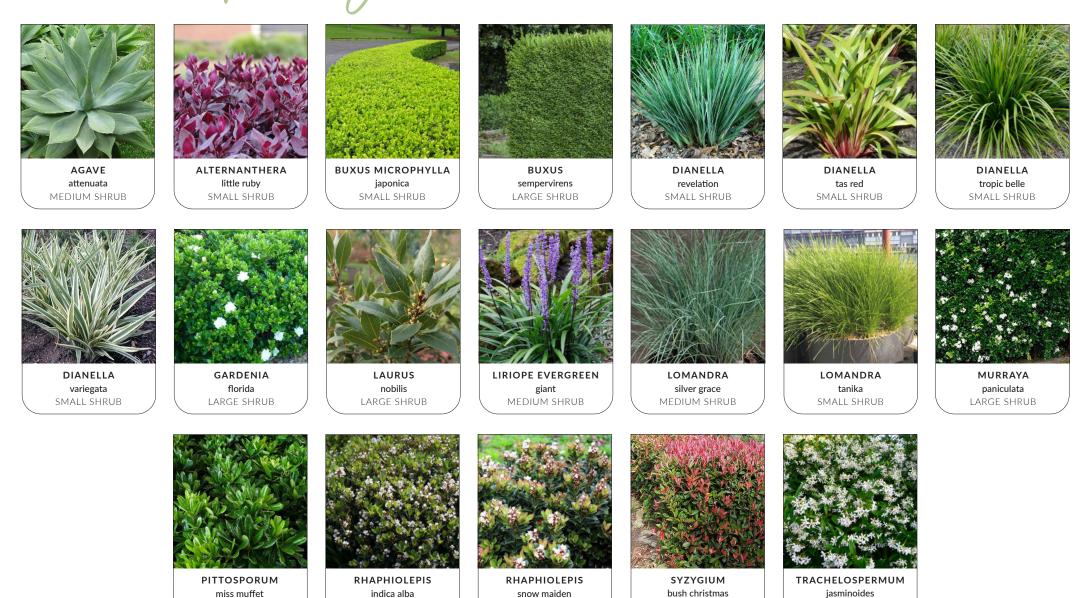

### **PLANT SELECTIONS**

MEDIUM SHRUB

MEDIUM SHRUB

GROUND COVER

0 porary CONTINUED ... er

VIBURNUM odoratissimum LARGE SHRUB VIBURNUM suspensum LARGE SHRUB

VIBURNUM tinus LARGE SHRUB

rae,