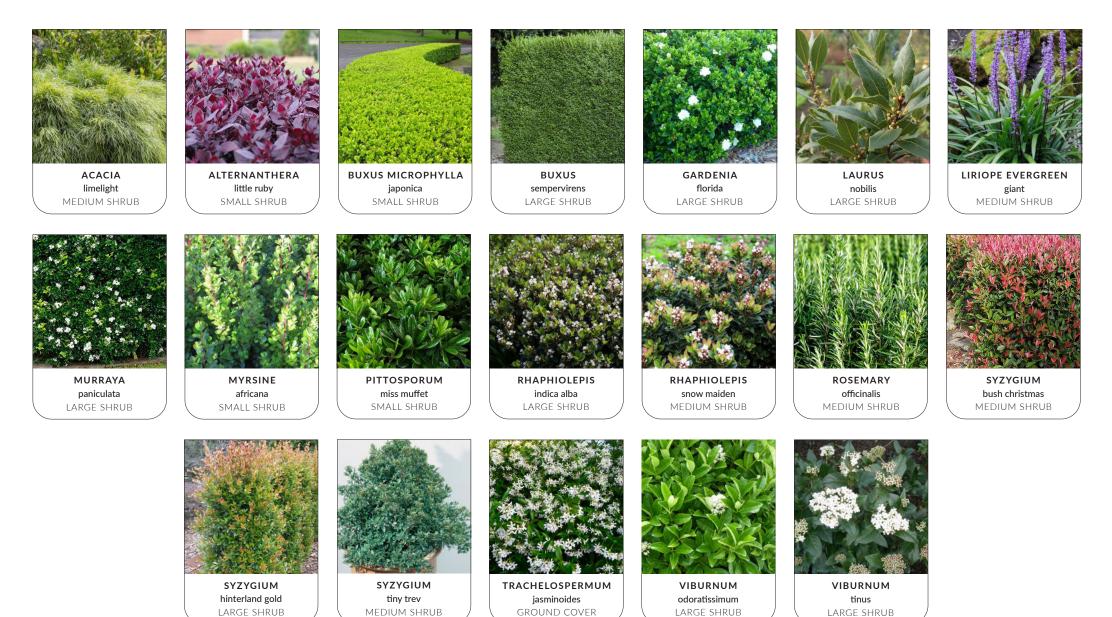

eferences, our designers will use your selection to design your unique new front garden.



nfratiana PLANT SELECTIONS

LARGE SHRUB

LARGE SHRUB

GROUND COVER





MEDIUM SHRUB

SMALL SHRUB

MEDIUM SHRUB

SMALL SHRUB

Aufrafiana continued...







SMALL SHRUB

LARGE SHRUB

### **PLANT SELECTIONS**





MEDIUM SHRUB

MEDIUM SHRUB

GROUND COVER

0 porary CONTINUED ... er







VIBURNUM odoratissimum LARGE SHRUB VIBURNUM suspensum LARGE SHRUB



VIBURNUM tinus LARGE SHRUB

rae,

officinalis

MEDIUM SHRUB

### **PLANT SELECTIONS**

fanfare

GROUND COVER





bush christmas

MEDIUM SHRUB

hinterland gold

LARGE SHRUB

jasminoides GROUND COVER

Cottage CONTINUED...





VIBURNUM odoratissimum LARGE SHRUB



VIBURNUM suspensum LARGE SHRUB



VIBURNUM tinus LARGE SHRUB



## PLANT SELECTIONS