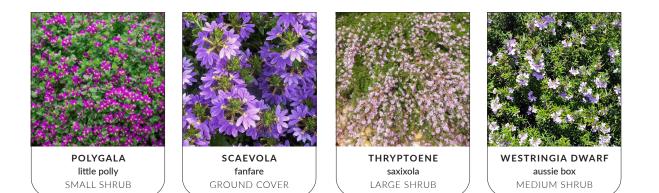

### **PLANT SELECTIONS**

fanfare

GROUND COVER

bush christmas

MEDIUM SHRUB

hinterland gold

LARGE SHRUB

jasminoides GROUND COVER