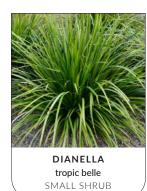

### **PLANT SELECTIONS**

AGAVE attenuata MEDIUM SHRUB

ALTERNANTHERA little ruby SMALL SHRUB

BUXUS MICROPHYLLA japonica SMALL SHRUB

sempervirens
LARGE SHRUB

**DIANELLA revelation**SMALL SHRUB

DIANELLA tas red SMALL SHRUB