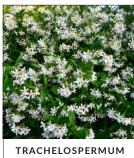

RHAPHIOLEPIS indica alba LARGE SHRUB

snow maiden
MEDIUM SHRUB

SYZYGIUM bush christmas MEDIUM SHRUB

**FRACHELOSPERMUM jasminoides**GROUND COVER

SYZYGIUM bush christmas MEDIUM SHRUB

hinterland gold LARGE SHRUB

jasminoides GROUND COVER

**VIBURNUM** odoratis simumLARGE SHRUB

VIBURNUM suspensum LARGE SHRUB

VIBURNUM tinus LARGE SHRUB

SYZYGIUM hinterland gold LARGE SHRUB

tiny trev
MEDIUM SHRUB

TRACHELOSPERMUM jasminoides GROUND COVER

VIBURNUM odoratissimum LARGE SHRUB

VIBURNUM tinus LARGE SHRUB