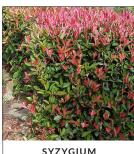

RHAPHIOLEPIS indica alba LARGE SHRUB

snow maiden
MEDIUM SHRUB

SYZYGIUM bush christmas MEDIUM SHRUB

**FRACHELOSPERMUM jasminoides**GROUND COVER

SYZYGIUM bush christmas MEDIUM SHRUB

hinterland gold LARGE SHRUB

jasminoides GROUND COVER

**VIBURNUM** odoratis simumLARGE SHRUB

VIBURNUM suspensum LARGE SHRUB

VIBURNUM tinus LARGE SHRUB

SYZYGIUM hinterland gold LARGE SHRUB

tiny trev
MEDIUM SHRUB

TRACHELOSPERMUM jasminoides GROUND COVER

VIBURNUM odoratissimum LARGE SHRUB

VIBURNUM tinus LARGE SHRUB