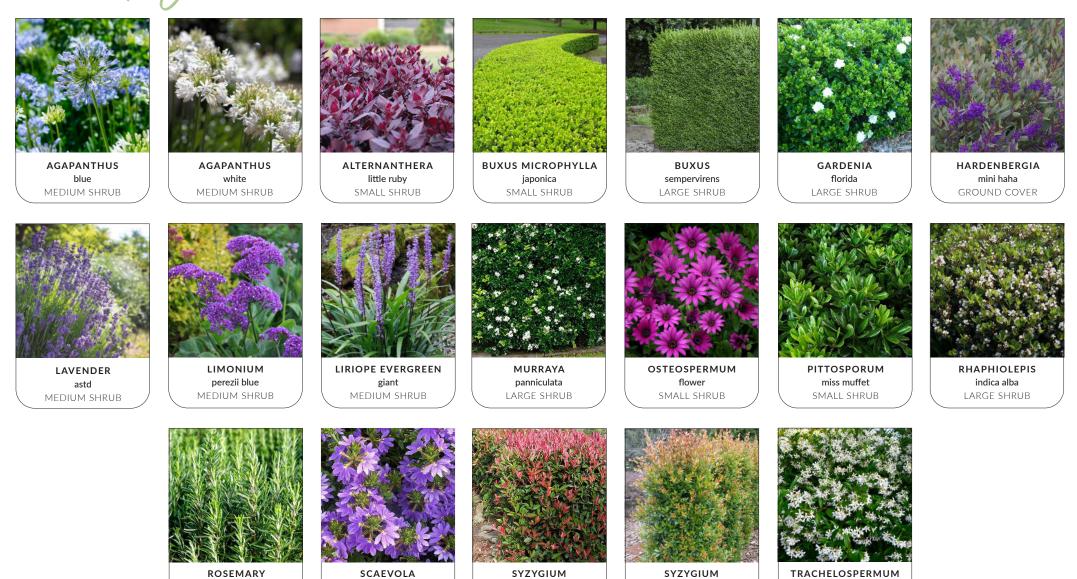

nfratiana PLANT SELECTIONS

Aufrafiana continued...

SMALL SHRUB

LARGE SHRUB

### **PLANT SELECTIONS**

MEDIUM SHRUB

MEDIUM SHRUB

GROUND COVER

0 porary CONTINUED ... er

VIBURNUM odoratissimum LARGE SHRUB

VIBURNUM suspensum LARGE SHRUB

VIBURNUM tinus LARGE SHRUB

### **PLANT SELECTIONS**

fanfare

GROUND COVER

bush christmas

MEDIUM SHRUB

hinterland gold

LARGE SHRUB

jasminoides GROUND COVER