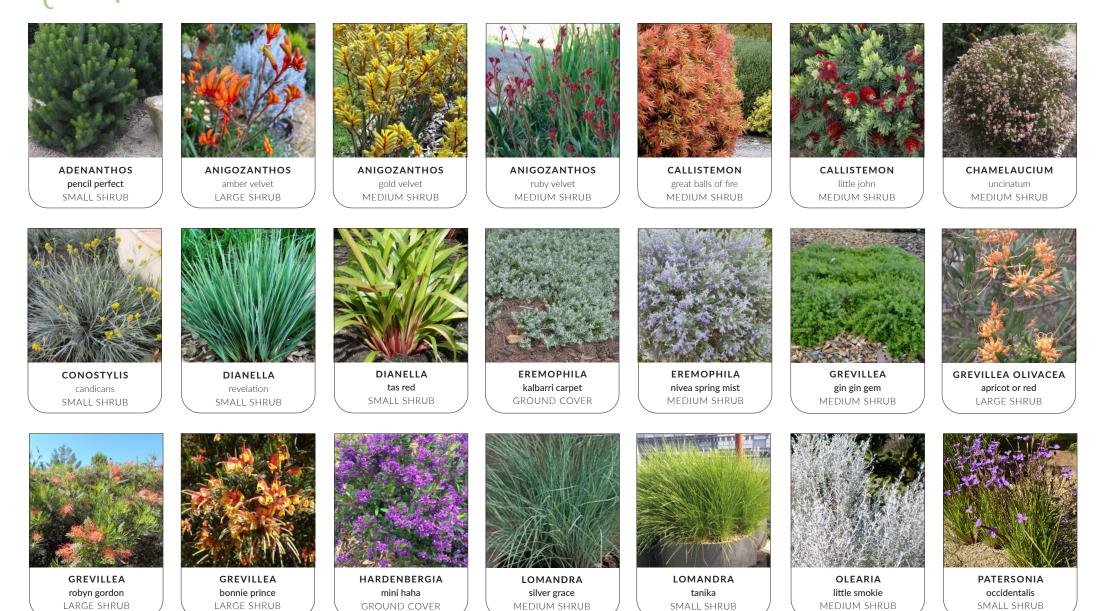

nfratiana PLANT SELECTIONS

Aufrafiana continued...

SMALL SHRUB

LARGE SHRUB

### **PLANT SELECTIONS**

MEDIUM SHRUB

MEDIUM SHRUB

GROUND COVER

0 porary CONTINUED ... er

VIBURNUM odoratissimum LARGE SHRUB

VIBURNUM suspensum LARGE SHRUB

VIBURNUM tinus LARGE SHRUB

## PLANT SELECTIONS