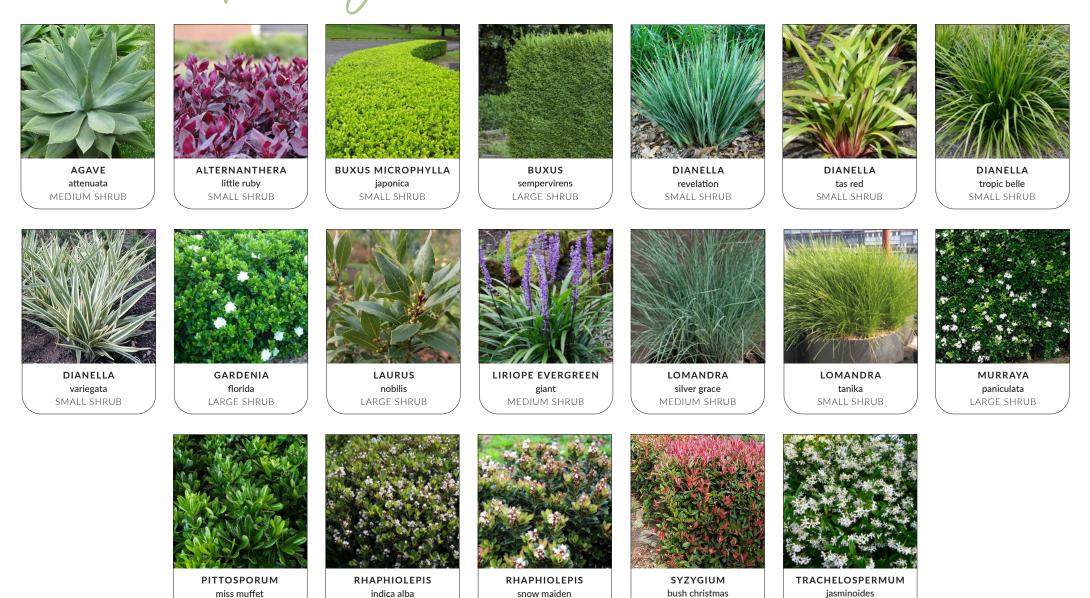

nfratiana PLANT SELECTIONS

Aufrafiana continued...

SMALL SHRUB

LARGE SHRUB

### **PLANT SELECTIONS**

MEDIUM SHRUB

MEDIUM SHRUB

GROUND COVER

0 porary CONTINUED ... er

VIBURNUM odoratissimum LARGE SHRUB

VIBURNUM suspensum LARGE SHRUB

VIBURNUM tinus LARGE SHRUB

## PLANT SELECTIONS