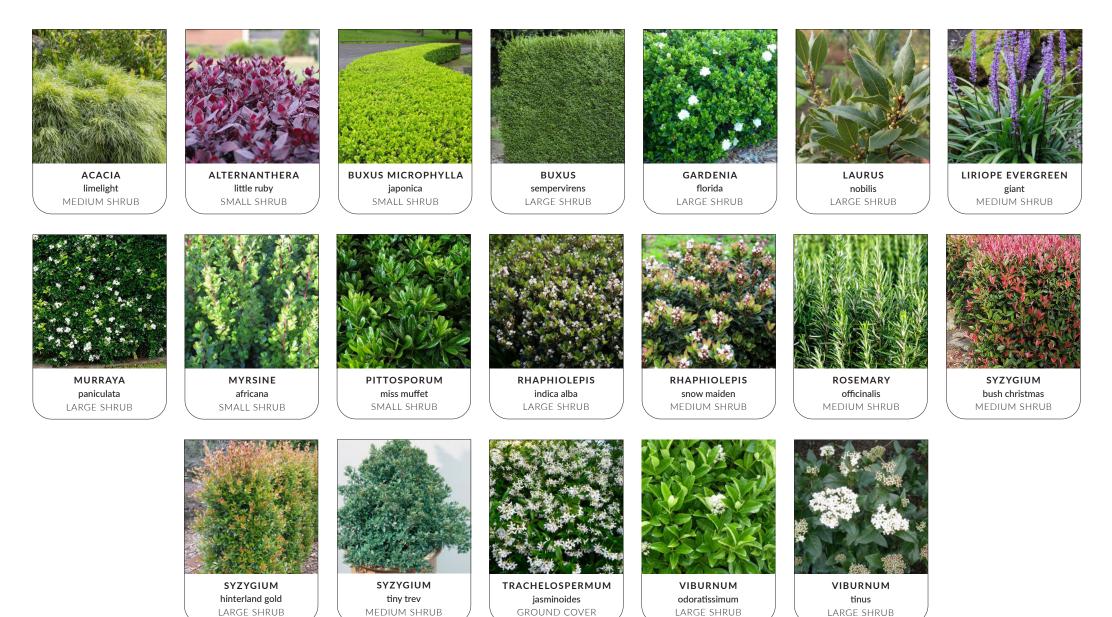

nfratiana PLANT SELECTIONS

Aufrafiana continued...

SMALL SHRUB

LARGE SHRUB

### **PLANT SELECTIONS**

MEDIUM SHRUB

MEDIUM SHRUB

GROUND COVER

0 porary CONTINUED ... er

VIBURNUM odoratissimum LARGE SHRUB

VIBURNUM suspensum LARGE SHRUB

VIBURNUM tinus LARGE SHRUB

rae,

officinalis

MEDIUM SHRUB

### **PLANT SELECTIONS**

fanfare

GROUND COVER

bush christmas

MEDIUM SHRUB

hinterland gold

LARGE SHRUB

jasminoides GROUND COVER

Cottage CONTINUED...

VIBURNUM odoratissimum LARGE SHRUB

VIBURNUM suspensum LARGE SHRUB

VIBURNUM tinus LARGE SHRUB

## PLANT SELECTIONS