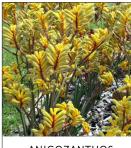

### rytrationa PLANT SELECTIONS

**ADENANTHOS** pencil perfect MEDIUM SHRUB

ANIGOZANTHOS amber velvet MEDIUM SHRUB

**ANIGOZANTHOS** gold velvet MEDIUM SHRUB

**ANIGOZANTHOS** ruby velvet MEDIUM SHRUB

CALLISTEMON great balls of fire MEDIUM SHRUB