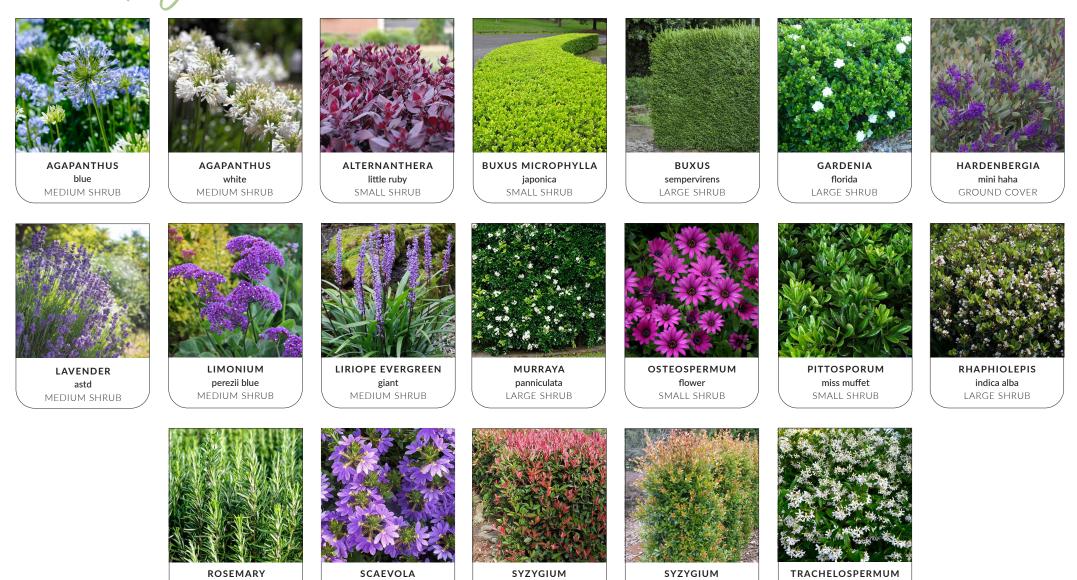

infrationa PLANT SELECTIONS

LARGE SHRUB

LARGE SHRUB

GROUND COVER

SMALL SHRUB

SMALL SHRUB

occidentalis SMALL SHRUB

MEDIUM SHRUB

Aufraliana continued...

### **PLANT SELECTIONS**

PITTOSPORUM miss muffet SMALL SHRUB

snow maiden MEDIUM SHRUB

indica alba

LARGE SHRUB

SYZYGIUM bush christmas MEDIUM SHRUB

foorary continued... el

VIBURNUM odoratissimum LARGE SHRUB VIBURNUM suspensum LARGE SHRUB

### **PLANT SELECTIONS**

fanfare

GROUND COVER

bush christmas

MEDIUM SHRUB

hinterland gold

LARGE SHRUB

jasminoides GROUND COVER