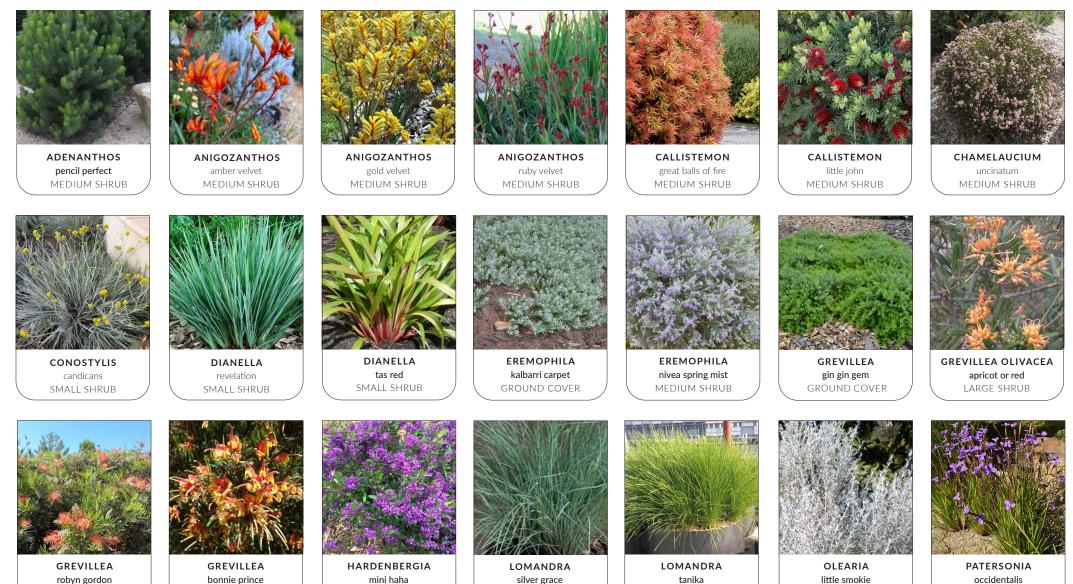

infrationa PLANT SELECTIONS

LARGE SHRUB

LARGE SHRUB

GROUND COVER

SMALL SHRUB

SMALL SHRUB

occidentalis SMALL SHRUB

MEDIUM SHRUB