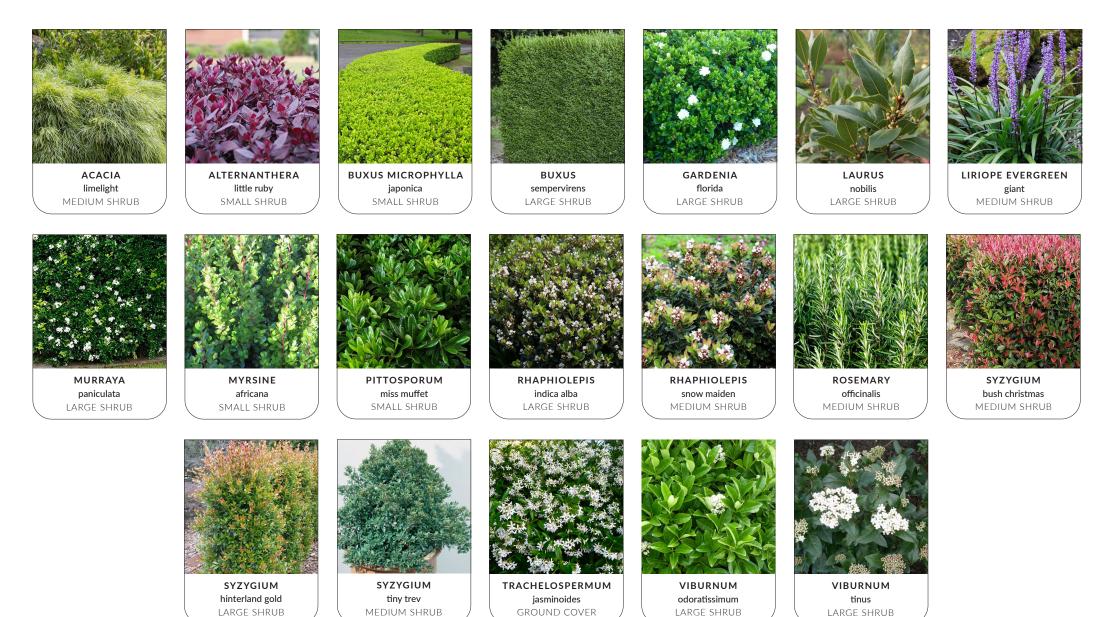

infrationa PLANT SELECTIONS

LARGE SHRUB

LARGE SHRUB

GROUND COVER

SMALL SHRUB

SMALL SHRUB

occidentalis SMALL SHRUB

MEDIUM SHRUB

Aufraliana continued...

### **PLANT SELECTIONS**

PITTOSPORUM miss muffet SMALL SHRUB

snow maiden MEDIUM SHRUB

indica alba

LARGE SHRUB

SYZYGIUM bush christmas MEDIUM SHRUB

foorary continued... el

VIBURNUM odoratissimum LARGE SHRUB VIBURNUM suspensum LARGE SHRUB

VIBURNUM tinus LARGE SHRUB

rae,

officinalis

MEDIUM SHRUB

### **PLANT SELECTIONS**

fanfare

GROUND COVER

bush christmas

MEDIUM SHRUB

hinterland gold

LARGE SHRUB

jasminoides GROUND COVER

Cottage CONTINUED...

VIBURNUM odoratissimum LARGE SHRUB

VIBURNUM suspensum LARGE SHRUB

VIBURNUM tinus LARGE SHRUB

## PLANT SELECTIONS