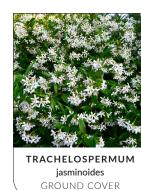

### **PLANT SELECTIONS**

fanfare

GROUND COVER

bush christmas

MEDIUM SHRUB

hinterland gold

LARGE SHRUB

jasminoides GROUND COVER