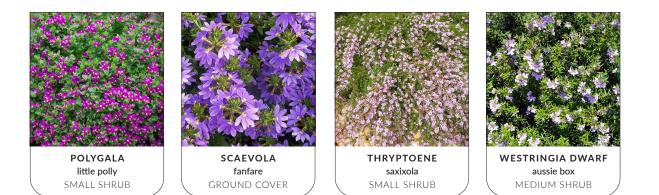

### **PLANT SELECTIONS**

fanfare

GROUND COVER

bush christmas

MEDIUM SHRUB

hinterland gold

LARGE SHRUB

jasminoides GROUND COVER