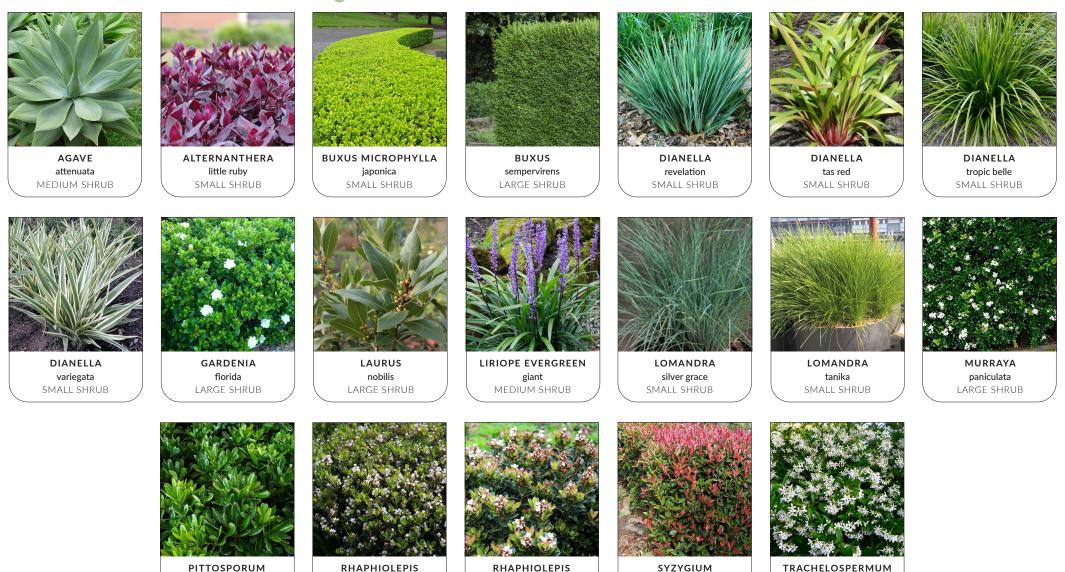

### **PLANT SELECTIONS**

PITTOSPORUM miss muffet SMALL SHRUB

snow maiden MEDIUM SHRUB

indica alba

LARGE SHRUB

SYZYGIUM bush christmas MEDIUM SHRUB

foorary continued... el

VIBURNUM odoratissimum LARGE SHRUB VIBURNUM suspensum LARGE SHRUB