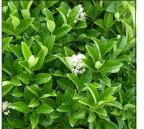

### **PLANT SELECTIONS**

fanfare

GROUND COVER

bush christmas

MEDIUM SHRUB

hinterland gold

LARGE SHRUB

jasminoides GROUND COVER