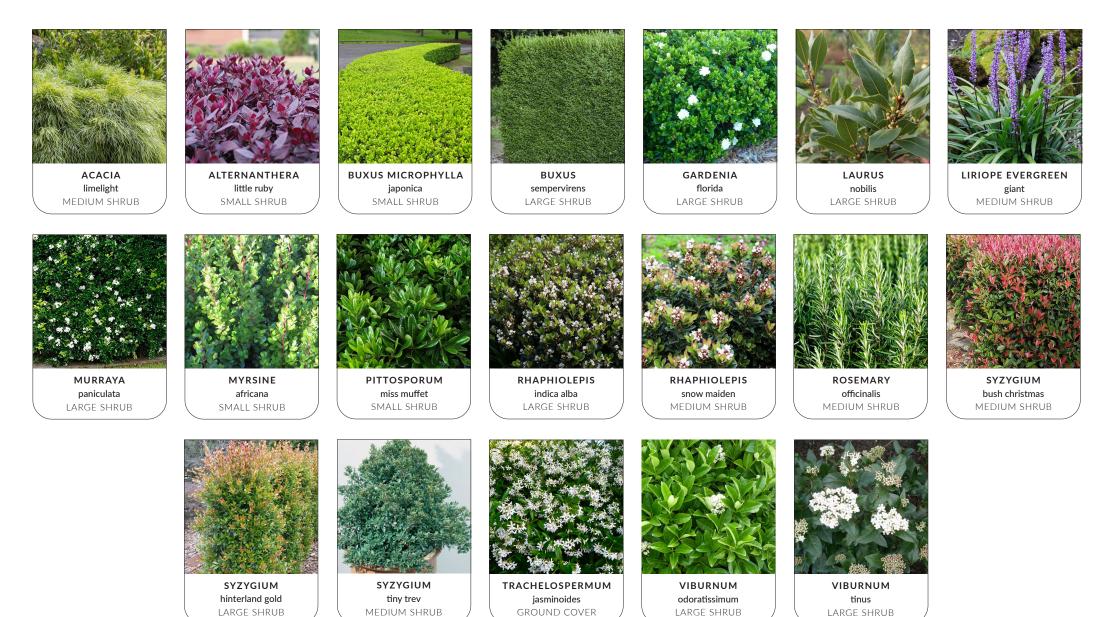

infrationa PLANT SELECTIONS

LARGE SHRUB

LARGE SHRUB

GROUND COVER

SMALL SHRUB

SMALL SHRUB

occidentalis SMALL SHRUB

MEDIUM SHRUB

### **PLANT SELECTIONS**

PITTOSPORUM miss muffet SMALL SHRUB

snow maiden MEDIUM SHRUB

indica alba

LARGE SHRUB

SYZYGIUM bush christmas MEDIUM SHRUB

foorary continued... el

VIBURNUM odoratissimum LARGE SHRUB VIBURNUM suspensum LARGE SHRUB

### **PLANT SELECTIONS**

fanfare

GROUND COVER

bush christmas

MEDIUM SHRUB

hinterland gold

LARGE SHRUB

jasminoides GROUND COVER